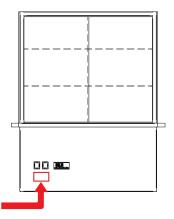

LIISA-800, LIISA-1200 Models from Year 2017. and before

CE mark is located on the right side of the refrigeration unit: EEVA-800, EEVA-1200

**CE mark is located under the button panel on the left:** VIVIAN e. DIK-700/2, DIK-700/2 S