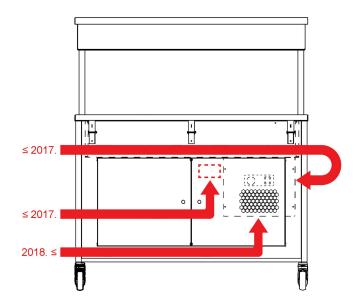

# CE mark is located on the bottom of the refrigeration unit:

KSB-800, KSB-1200, KSB-1600 KTB-800, KTB-1200, KTB-1600 Models from Year 2018. and later

## CE mark is located on the inside of the right door or on the right side of the refrigeration unit: KSB-800, KSB-1200, KSB-1600

KTB-800, KTB-1200, KTB-1600 Models from Year 2017. and before