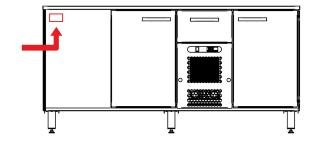

# CE mark is located on the bottom of the refrigeration unit:

KSB-800, KSB-1200, KSB-1600 KTB-800, KTB-1200, KTB-1600 Models from Year 2018. and later