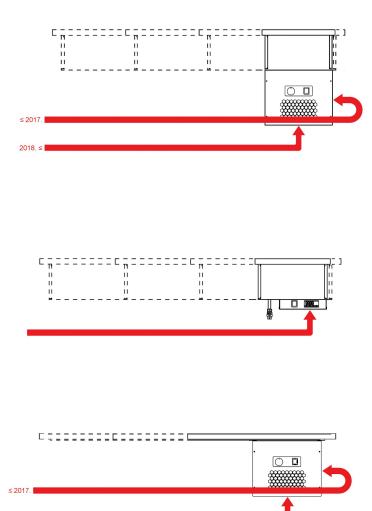

# CE mark is located on the bottom of the refrigeration unit:

DIKS-1GN, DIKS-2GN, DIKS-3GN, DIKS-4GN Models from Year 2018. and later

# CE mark is located on the right side of the refrigeration unit:

DIKS-1GN, DIKS-2GN, DIKS-3GN, DIKS-4GN Models from Year 2017. and before

## CE mark is located on the bottom of the refrigeration unit: DIKT-2GN, DIKT-3GN, DIKT-4GN

Models from Year 2018. and later

# CE mark is located on the right side of the refrigeration unit:

DIKT-2GN, DIKT-3GN, DIKT-4GN Models from Year 2017. and before