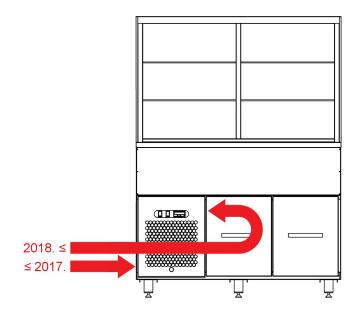

# CE mark is located on the bottom of the refrigeration unit:

KSB-800, KSB-1200, KSB-1600 KTB-800, KTB-1200, KTB-1600 Models from Year 2018. and later

## CE mark is located on the inside of the right door or on the right side of the refrigeration unit: KSB-800, KSB-1200, KSB-1600

KTB-800, KTB-1200, KTB-1600 Models from Year 2017. and before