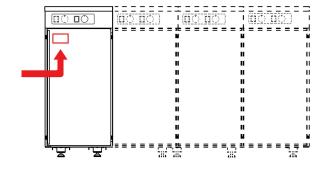

### CE mark is located on the cupboard left inner side:

TSK-8xx, TSK-12xx, TSK-16xx JSK-8xx, JSK-12xx, JSK-16xx BM-8xx, BM-12xx, BM-16xx PZK-8xx, PZK-12xx, PZK-16xx KSK-8xx, KSK-12xx, KSK-16xx GSK-8xx, GSK-12xx, GSK-16xx, GSK-20xx KTL(/P/FT)-8xx, KTL(/P/FT)-12xx, KTL(/P/FT)-16xx