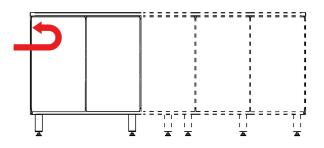

### CE mark is located on the cupboard left inner side:

TSK-8xx, TSK-12xx, TSK-16xx JSK-8xx, JSK-12xx, JSK-16xx BM-8xx, BM-12xx, BM-16xx PZK-8xx, PZK-12xx, PZK-16xx KSK-8xx, KSK-12xx, KSK-16xx GSK-8xx, GSK-12xx, GSK-16xx, GSK-20xx KTL(/P/FT)-8xx, KTL(/P/FT)-12xx, KTL(/P/FT)-16xx