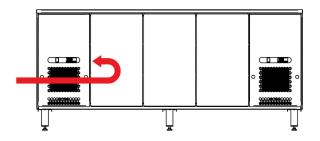

# CE mark is located on the right side of the refrigeration unit:

DIKS-1GN, DIKS-2GN, DIKS-3GN, DIKS-4GN Models from Year 2017. and before

# CE mark is located on the right side of the refrigeration unit:

DIKT-2GN, DIKT-3GN, DIKT-4GN Models from Year 2017. and before