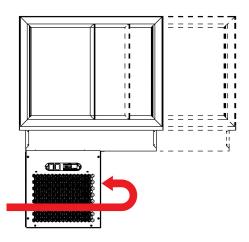

# CE mark is located on the right side of the refrigeration unit:

DIKS-1GN, DIKS-2GN, DIKS-3GN, DIKS-4GN Models from Year 2017. and before

# CE mark is located on the right side of the refrigeration unit:

DIKT-2GN, DIKT-3GN, DIKT-4GN Models from Year 2017. and before