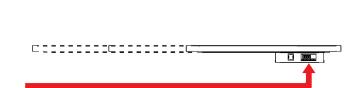

LIISA-800, LIISA-1200 Models from Year 2017. and before

CE mark is located on the right side of the refrigeration unit: EEVA-800, EEVA-1200

**CE mark is located under the button panel on the left:** VIVIAN e. DIK-700/2, DIK-700/2 S