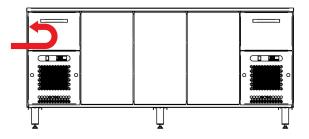

## CE mark is located on the inside of the right door or on the right side of the refrigeration unit: KSB-800, KSB-1200, KSB-1600

KTB-800, KTB-1200, KTB-1600 Models from Year 2017. and before